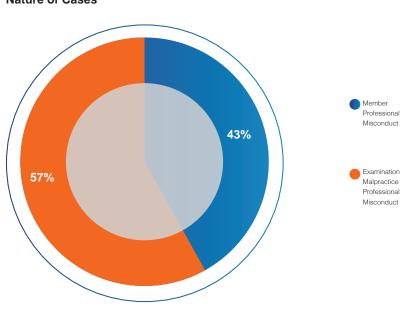

#### **Reportable Activities**

During the year under review, the Committee received a total of eleven (11) matters. Among these, seven (7) cases were successfully heard and determined. Four (4) cases pertained to examination malpractice, while the remaining three (3) involved professional misconduct by members. A summary of the concluded cases is provided below.

Below is an overview of the nature of cases the Disciplinary Committee determined in the year 2024 and the sanctions imposed in relation to the matters concluded by the Committee in the period in review.

Nature of Cases