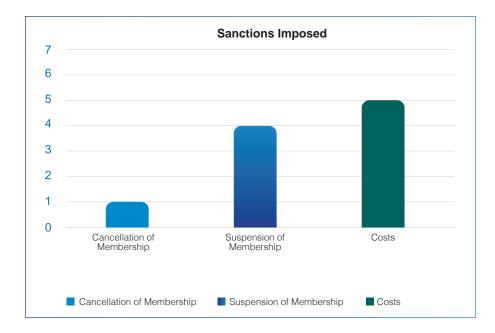

#### **Reportable Activities**

During the year under review, the Committee received a total of eleven (11) matters. Among these, seven (7) cases were successfully heard and determined. Four (4) cases pertained to examination malpractice, while the remaining three (3) involved professional misconduct by members. A summary of the concluded cases is provided below.

| Parties                 | Charges                                                                                                                                                                                                                                                                                                                                                                                                                                                     | Outcome                                                                                                                                                                                                                                                                                                                                                                                             |
|-------------------------|-------------------------------------------------------------------------------------------------------------------------------------------------------------------------------------------------------------------------------------------------------------------------------------------------------------------------------------------------------------------------------------------------------------------------------------------------------------|-----------------------------------------------------------------------------------------------------------------------------------------------------------------------------------------------------------------------------------------------------------------------------------------------------------------------------------------------------------------------------------------------------|
| ZICA v Herbert Mweetwa  | Mr. Mweetwa was charged with examination<br>malpractice by engaging in impersonation during<br>an examination.                                                                                                                                                                                                                                                                                                                                              | <ul> <li>The Disciplinary Committee found Mr Mwewa guilty of professional misconduct. It further ordered the following:</li> <li>1. Mr. Mweetwa be suspended for one (1) year;</li> <li>2. The Respondent to undergo counselling;</li> <li>3. The Respondent to pay the complainant the sum on K10,000 as costs;</li> <li>4. The Respondent to write a formal letter of apology to ZICA.</li> </ul> |
| ZICA v Maimba Kaoma     | Mr. Kaoma was charged with examination mal-<br>practice when he engaged Herbert Mweetwa to<br>write an examination on his behalf.                                                                                                                                                                                                                                                                                                                           | <ul> <li>Mr. Kaoma was found guilty of professional misconduct. It was further ordered that:</li> <li>1. His membership be suspended for a period of one (1) year;</li> <li>2. The Respondent to undergo counselling;</li> <li>3. The Respondent to pay the complainant the sum on K10,000 as costs;</li> <li>4. The Respondent to write a formal letter of apology to ZICA.</li> </ul>             |
| ZICA v Ignitious Chungu | Mr. Chungu was also charged with examination<br>malpractice when he engaged someone else to<br>write an examination on his behalf.                                                                                                                                                                                                                                                                                                                          | <ul> <li>Mr. Chungu was found guilty of professional misconduct. It was further ordered that:</li> <li>1. His membership be suspended for a period of one (1) year;</li> <li>2. The Respondent to undergo counselling;</li> <li>3. The Respondent to pay the complainant the sum on K10,000 as costs;</li> <li>4. The Respondent to write a formal letter of apology to ZICA.</li> </ul>            |
| ZICA v Thomson Zimba    | It was alleged that Mr. Zimba acted dishonestly by<br>being involved in examination malpractice when he<br>smuggled unauthorised materials in the examination<br>room during an examination.                                                                                                                                                                                                                                                                | The Disciplinary Committee determined that the<br>Complainant failed to prove its case on a balance<br>of probabilities.<br>Consequently, Mr. Zimba was found <b>not</b> guilty of<br>professional misconduct.                                                                                                                                                                                      |
| ZICA v Vincent Sakala   | Mr. Sakala was charged with professional misconduct by engaging in fraudulent, deceitful and dishonest conduct when he defrauded a Village Bank group the sum of K1,009,919.06.                                                                                                                                                                                                                                                                             | The Respondent was found guilty of professional misconduct.<br>It was further ordered that his practicing certificate be cancelled and the village banking group be refunded K1,009,919.06                                                                                                                                                                                                          |
| ZICA v Cecilia Lungu    | The charges levelled against Ms. Lungu were that<br>of Professional Misconduct.<br>It was alleged that Ms. Lungu, whilst working as<br>an employee of a named Company defrauded<br>said Company the sum \$861,472.05.                                                                                                                                                                                                                                       | The Disciplinary Committee ruled that the<br>Complainant failed to prove its case and the<br>Respondent was found not guilty of professional<br>misconduct. The Committee accordingly dismissed<br>the case.                                                                                                                                                                                        |
| ZICA v Leo Liambela     | <ul> <li>Mr. Liambela, a licentiate member was charged with professional misconduct on two counts:</li> <li>1. The Respondent registered a Company that was offering accounting, auditing and tax advisory services without registration with ZICA; and</li> <li>2. The Respondent purporting to be a tax consultant of a named Company acted negligently resulting in the organisation incurring tax penalties in the sum of K3,000,000 at ZRA.</li> </ul> | a period of 3 years;<br>2. The Company (LM Corporate Services Limit-<br>ed) be deregistered at PACRA                                                                                                                                                                                                                                                                                                |

Below is an overview of the nature of cases the Disciplinary Committee determined in the year 2024 and the sanctions imposed in relation to the matters concluded by the Committee in the period in review.