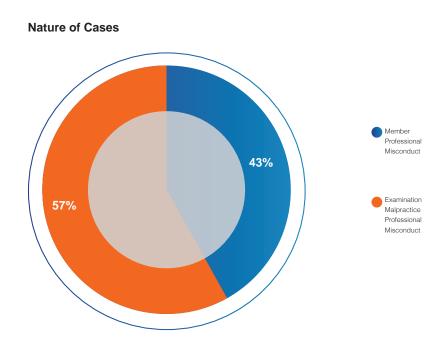

#### Reportable Activities

During the year under review, the Committee received a total of eleven (11) matters. Among these, seven (7) cases were successfully heard and determined. Four (4) cases pertained to examination malpractice, while the remaining three (3) involved professional misconduct by members. A summary of the concluded cases is provided below.

Below is an overview of the nature of cases the Disciplinary Committee determined in the year 2024 and the sanctions imposed in relation to the matters concluded by the Committee in the period in review.