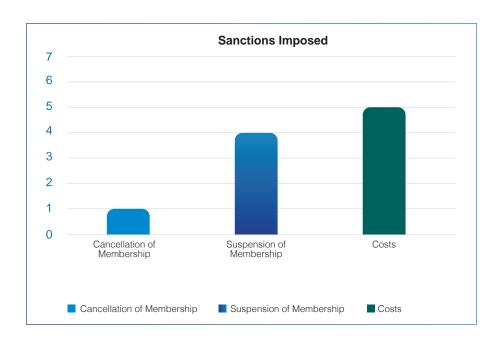

| Parties                 | Charges                                                                                                                                                                                                                                                                                                                                                                                                                                                     | Outcome                                                                                                                                                                                                                                                                                                                                                                                  |
|-------------------------|-------------------------------------------------------------------------------------------------------------------------------------------------------------------------------------------------------------------------------------------------------------------------------------------------------------------------------------------------------------------------------------------------------------------------------------------------------------|------------------------------------------------------------------------------------------------------------------------------------------------------------------------------------------------------------------------------------------------------------------------------------------------------------------------------------------------------------------------------------------|
| ZICA v Herbert Mweetwa  | Mr. Mweetwa was charged with examination malpractice by engaging in impersonation during an examination.                                                                                                                                                                                                                                                                                                                                                    | The Disciplinary Committee found Mr Mwewa guilty of professional misconduct. It further ordered the following:  1. Mr. Mweetwa be suspended for one (1) year;  2. The Respondent to undergo counselling;  3. The Respondent to pay the complainant the sum on K10,000 as costs;  4. The Respondent to write a formal letter of apology to ZICA.                                          |
| ZICA v Maimba Kaoma     | Mr. Kaoma was charged with examination mal-<br>practice when he engaged Herbert Mweetwa to<br>write an examination on his behalf.                                                                                                                                                                                                                                                                                                                           | <ul> <li>Mr. Kaoma was found guilty of professional misconduct. It was further ordered that:</li> <li>1. His membership be suspended for a period of one (1) year;</li> <li>2. The Respondent to undergo counselling;</li> <li>3. The Respondent to pay the complainant the sum on K10,000 as costs;</li> <li>4. The Respondent to write a formal letter of apology to ZICA.</li> </ul>  |
| ZICA v Ignitious Chungu | Mr. Chungu was also charged with examination malpractice when he engaged someone else to write an examination on his behalf.                                                                                                                                                                                                                                                                                                                                | <ul> <li>Mr. Chungu was found guilty of professional misconduct. It was further ordered that:</li> <li>1. His membership be suspended for a period of one (1) year;</li> <li>2. The Respondent to undergo counselling;</li> <li>3. The Respondent to pay the complainant the sum on K10,000 as costs;</li> <li>4. The Respondent to write a formal letter of apology to ZICA.</li> </ul> |
| ZICA v Thomson Zimba    | It was alleged that Mr. Zimba acted dishonestly by being involved in examination malpractice when he smuggled unauthorised materials in the examination room during an examination.                                                                                                                                                                                                                                                                         | The Disciplinary Committee determined that the Complainant failed to prove its case on a balance of probabilities.  Consequently, Mr. Zimba was found <b>not</b> guilty of professional misconduct.                                                                                                                                                                                      |
| ZICA v Vincent Sakala   | Mr. Sakala was charged with professional misconduct by engaging in fraudulent, deceitful and dishonest conduct when he defrauded a Village Bank group the sum of K1,009,919.06.                                                                                                                                                                                                                                                                             | The Respondent was found guilty of professional misconduct.  It was further ordered that his practicing certificate be cancelled and the village banking group be refunded K1,009,919.06                                                                                                                                                                                                 |
| ZICA v Cecilia Lungu    | The charges levelled against Ms. Lungu were that of Professional Misconduct. It was alleged that Ms. Lungu, whilst working as an employee of a named Company defrauded said Company the sum \$861,472.05.                                                                                                                                                                                                                                                   | The Disciplinary Committee ruled that the Complainant failed to prove its case and the Respondent was found not guilty of professional misconduct. The Committee accordingly dismissed the case.                                                                                                                                                                                         |
| ZICA v Leo Liambela     | <ul> <li>Mr. Liambela, a licentiate member was charged with professional misconduct on two counts:</li> <li>1. The Respondent registered a Company that was offering accounting, auditing and tax advisory services without registration with ZICA; and</li> <li>2. The Respondent purporting to be a tax consultant of a named Company acted negligently resulting in the organisation incurring tax penalties in the sum of K3,000,000 at ZRA.</li> </ul> | <ul> <li>The Respondent was found guilty of professional misconduct and was ordered as follows:</li> <li>1. His licentiate membership be suspended for a period of 3 years;</li> <li>2. The Company (LM Corporate Services Limited) be deregistered at PACRA</li> </ul>                                                                                                                  |

Below is an overview of the nature of cases the Disciplinary Committee determined in the year 2024 and the sanctions imposed in relation to the matters concluded by the Committee in the period in review.